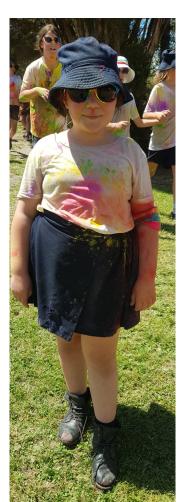

#### **COLOUR RUN**

What a great afternoon we had at the Colour Run! Thank you to families who supported through fundraising and those who helped by driving us to Inverloch PS on Friday afternoon. Congratulations to Isobel who was the highest fundraiser from Kongwak PS and earnt the right to tip a bucket of slime over Fiona! Fiona is still finding slime in her car after the drive home. You will find our very colourful photos further in the newsletter.