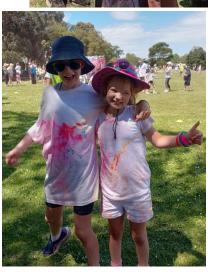

#### **COLOUR RUN**

What a great afternoon we had at the Colour Run! Thank you to families who supported through fundraising and those who helped by driving us to Inverloch PS on Friday afternoon. Congratulations to Isobel who was the highest fundraiser from Kongwak PS and earnt the right to tip a bucket of slime over Fiona! Fiona is still finding slime in her car after the drive home. You will find our very colourful photos further in the newsletter.