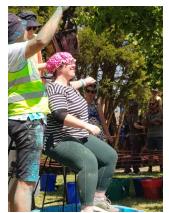

#### **COLOUR RUN**

What a great afternoon we had at the Colour Run! Thank you to families who supported through fundraising and those who helped by driving us to Inverloch PS on Friday afternoon. Congratulations to Isobel who was the highest fundraiser from Kongwak PS and earnt the right to tip a bucket of slime over Fiona! Fiona is still finding slime in her car after the drive home. You will find our very colourful photos further in the newsletter.