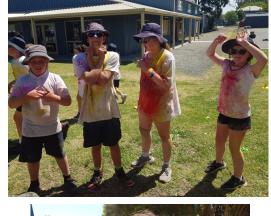

#### **COLOUR RUN**

What a great afternoon we had at the Colour Run! Thank you to families who supported through fundraising and those who helped by driving us to Inverloch PS on Friday afternoon. Congratulations to Isobel who was the highest fundraiser from Kongwak PS and earnt the right to tip a bucket of slime over Fiona! Fiona is still finding slime in her car after the drive home. You will find our very colourful photos further in the newsletter.