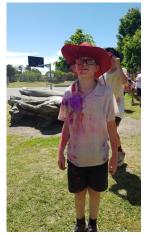

#### **COLOUR RUN**

What a great afternoon we had at the Colour Run! Thank you to families who supported through fundraising and those who helped by driving us to Inverloch PS on Friday afternoon. Congratulations to Isobel who was the highest fundraiser from Kongwak PS and earnt the right to tip a bucket of slime over Fiona! Fiona is still finding slime in her car after the drive home. You will find our very colourful photos further in the newsletter.