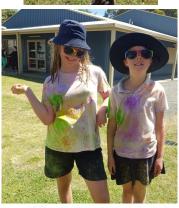

#### **COLOUR RUN**

What a great afternoon we had at the Colour Run! Thank you to families who supported through fundraising and those who helped by driving us to Inverloch PS on Friday afternoon. Congratulations to Isobel who was the highest fundraiser from Kongwak PS and earnt the right to tip a bucket of slime over Fiona! Fiona is still finding slime in her car after the drive home. You will find our very colourful photos further in the newsletter.