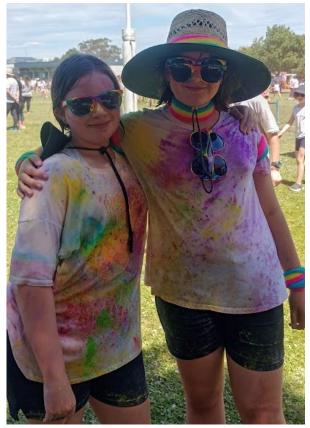

#### **COLOUR RUN**

What a great afternoon we had at the Colour Run! Thank you to families who supported through fundraising and those who helped by driving us to Inverloch PS on Friday afternoon. Congratulations to Isobel who was the highest fundraiser from Kongwak PS and earnt the right to tip a bucket of slime over Fiona! Fiona is still finding slime in her car after the drive home. You will find our very colourful photos further in the newsletter.