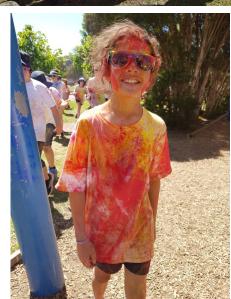

#### **COLOUR RUN**

What a great afternoon we had at the Colour Run! Thank you to families who supported through fundraising and those who helped by driving us to Inverloch PS on Friday afternoon. Congratulations to Isobel who was the highest fundraiser from Kongwak PS and earnt the right to tip a bucket of slime over Fiona! Fiona is still finding slime in her car after the drive home. You will find our very colourful photos further in the newsletter.