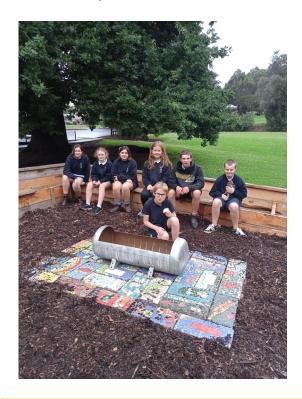

## **OUR NEW VEGIE PATCH & OUTDOOR CLASSROOM**

We have finally finished our new vegie patch and outdoor space along with fire pit ready for our sleepover. All students have been helping to mulch, build, move soil and pave to ensure we can enjoy marshmallows and choc bananas on our new fire pit on sleepover night.