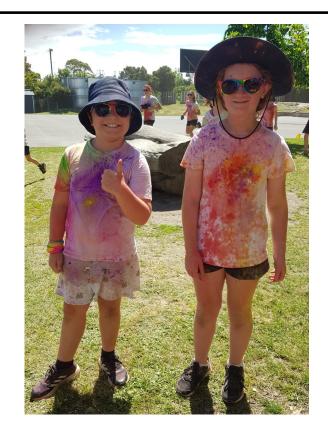

#### **COLOUR RUN**

What a great afternoon we had at the Colour Run! Thank you to families who supported through fundraising and those who helped by driving us to Inverloch PS on Friday afternoon. Congratulations to Isobel who was the highest fundraiser from Kongwak PS and earnt the right to tip a bucket of slime over Fiona! Fiona is still finding slime in her car after the drive home. You will find our very colourful photos further in the newsletter.