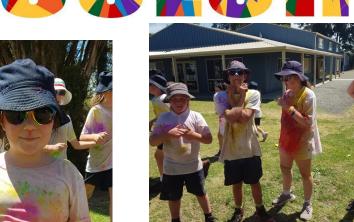

#### **COLOUR RUN**

What a great afternoon we had at the Colour Run! Thank you to families who supported through fundraising and those who helped by driving us to Inverloch PS on Friday afternoon. Congratulations to Isobel who was the highest fundraiser from Kongwak PS and earnt the right to tip a bucket of slime over Fiona! Fiona is still finding slime in her car after the drive home. You will find our very colourful photos further in the newsletter.