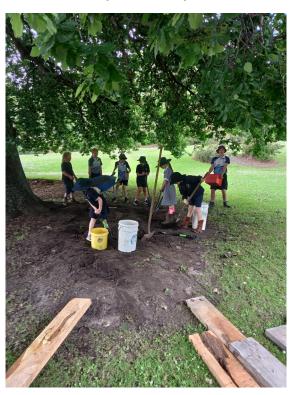

## **OUR NEW VEGIE PATCH & OUTDOOR CLASSROOM**

We have finally finished our new vegie patch and outdoor space along with fire pit ready for our sleepover. All students have been helping to mulch, build, move soil and pave to ensure we can enjoy marshmallows and choc bananas on our new fire pit on sleepover night.