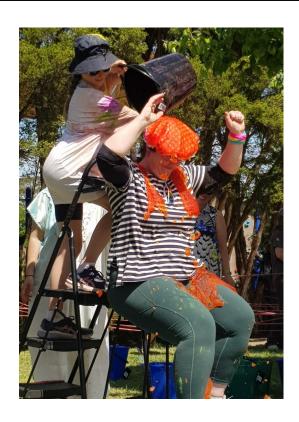

#### **COLOUR RUN**

What a great afternoon we had at the Colour Run! Thank you to families who supported through fundraising and those who helped by driving us to Inverloch PS on Friday afternoon. Congratulations to Isobel who was the highest fundraiser from Kongwak PS and earnt the right to tip a bucket of slime over Fiona! Fiona is still finding slime in her car after the drive home. You will find our very colourful photos further in the newsletter.