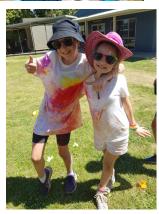

#### **COLOUR RUN**

What a great afternoon we had at the Colour Run! Thank you to families who supported through fundraising and those who helped by driving us to Inverloch PS on Friday afternoon. Congratulations to Isobel who was the highest fundraiser from Kongwak PS and earnt the right to tip a bucket of slime over Fiona! Fiona is still finding slime in her car after the drive home. You will find our very colourful photos further in the newsletter.