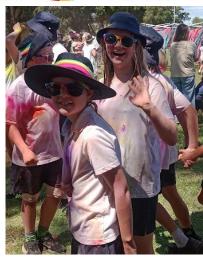

#### **COLOUR RUN**

What a great afternoon we had at the Colour Run! Thank you to families who supported through fundraising and those who helped by driving us to Inverloch PS on Friday afternoon. Congratulations to Isobel who was the highest fundraiser from Kongwak PS and earnt the right to tip a bucket of slime over Fiona! Fiona is still finding slime in her car after the drive home. You will find our very colourful photos further in the newsletter.