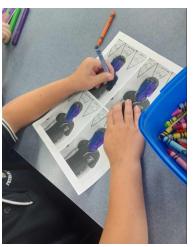

#### ANDY WARHOL INSPIRED 'POP ART'

This week we learnt about Andy Warhol and Pop Art! He did lots of portraits of famous people, using bold blocks of colour (and later shapes as well!). We made our own Warhol inspired self -portraits. Come and check them out in the hallway- 'Every Face Has a Place'.