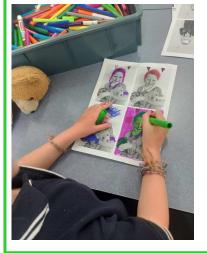

#### ANDY WARHOL INSPIRED 'POP ART'

This week we learnt about Andy Warhol and Pop Art! He did lots of portraits of famous people, using bold blocks of colour (and later shapes as well!). We made our own Warhol inspired self -portraits. Come and check them out in the hallway- 'Every Face Has a Place'.